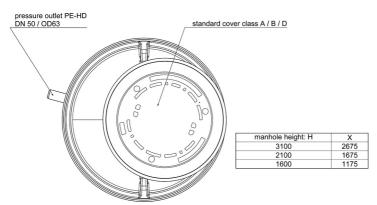

### **Dimensions:**

#### **Features:**

- packaged pumping station made of corrosion-resistant PE-LLD
- buoyancy-proof up to ground water level of max. 1,2 m from manhole's lower edge
- installation of one pump of the series ZFS 71, ZPG 50, ZPG 71
- stainless steel piping DN 50, pre-assembled with coupling system
- non-return valve, gate valve and flushing connection 1"
- pressure outlet PE-HD 63 x 5.8 outside the manhole
- 1 x inlet DN 150, further inlets optional
- 2x connection DN 100 for cable gland and air vent