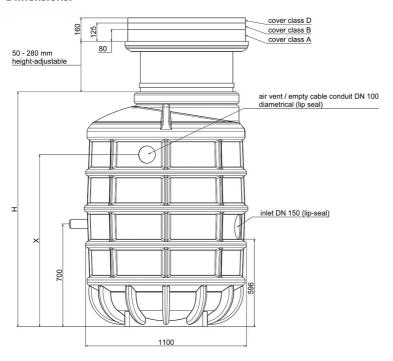

### **Dimensions:**

#### **Features:**

- packaged pumping station made of corrosion-resistant PE-LLD
- buoyancy-proof up to ground water level of max. 1,2 m from manhole's lower edge
- installation of one pump of the series ZFS 71, ZPG 50, ZPG 71
- stainless steel piping DN 50, pre-assembled with coupling system
- non-return valve, gate valve and flushing connection 1"
- pressure outlet PE-HD 63 x 5.8 outside the manhole
- 1 x inlet DN 150, further inlets optional
- 2x connection DN 100 for cable gland and air vent