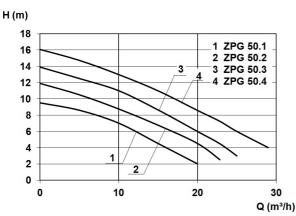

#### **Characteristics:**

#### **Technical data:**

| Art.no. | U<br>[V] | P <sub>1</sub><br>[W] | P <sub>2</sub><br>[W] | In<br>[A] | n<br>[min-1] | Qmax<br>[m³/h] | Hmax<br>[m] | SH<br>[mm] | PO    | D<br>[mm] | L<br>[mm] | W<br>[mm] | H<br>[mm] | Weight<br>[kg] |
|---------|----------|-----------------------|-----------------------|-----------|--------------|----------------|-------------|------------|-------|-----------|-----------|-----------|-----------|----------------|
| 21630   | 400      | 1.500                 | 1.100                 | 3,0       | 2800         | 25,0           | 13,9        | 45         | DN 50 | 1100      | 1100      | 1100      | 2230      | 200            |