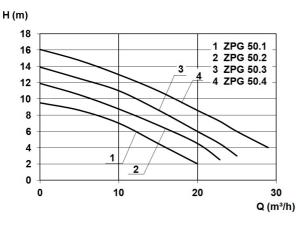

#### **Characteristics:**

### **Technical data:**

| Art.no. | U<br>[V] | P <sub>1</sub><br>[W] | P <sub>2</sub><br>[W] |     | n<br>[min-1] | Qmax<br>[m³/h] | Hmax<br>[m] | SH<br>[mm] | P0    | D<br>[mm] | L<br>[mm] | W<br>[mm] | H<br>[mm] | Weight<br>[kg] |
|---------|----------|-----------------------|-----------------------|-----|--------------|----------------|-------------|------------|-------|-----------|-----------|-----------|-----------|----------------|
| 21631   | 400      | 2.050                 | 1.500                 | 3,5 | 2800         | 29,0           | 16,1        | 45         | DN 50 | 1100      | 1100      | 1100      | 2230      | 200            |