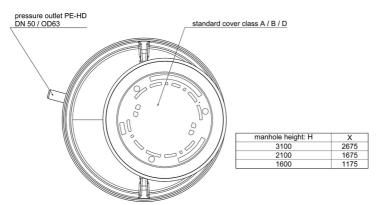

# **Dimensions:**

# **Features:**

- packaged pumping station made of corrosion-resistant PE-LLD
- buoyancy-proof up to ground water level of max. 1,2 m from manhole's lower edge
- installation of one pump of the series ZFS 71, ZPG 50, ZPG 71
- stainless steel piping DN 50, pre-assembled with coupling system
- non-return valve, gate valve and flushing connection 1"
- pressure outlet PE-HD 63 x 5.8 outside the manhole
- 1 x inlet DN 150, further inlets optional
- 2x connection DN 100 for cable gland and air vent