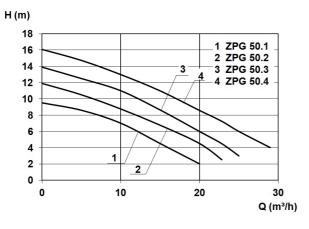

### **Technical data:**

| Art.no. | U<br>[V] | P <sub>1</sub><br>[W] | P <sub>2</sub><br>[W] | In<br>[A] | n<br>[min-1] | Qmax<br>[m³/h] | Hmax<br>[m] | SH<br>[mm] | P0    | D<br>[mm] | L<br>[mm] | W<br>[mm] | H<br>[mm] | Weight<br>[kg] |
|---------|----------|-----------------------|-----------------------|-----------|--------------|----------------|-------------|------------|-------|-----------|-----------|-----------|-----------|----------------|
| 21632   | 400      | 900                   | 550                   | 2,3       | 2800         | 20,0           | 9,6         | 45         | DN 50 | 1100      | 1100      | 1100      | 2230      | 240            |

# **Characteristics:**