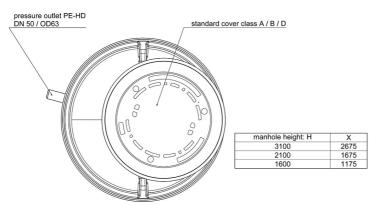

## **Features:**

- packaged pumping station made of corrosion-resistant PE-LLD
- buoyancy-proof up to ground water level of max. 1,2 m from manhole's lower edge
- installation of one pump of the series ZFS 71, ZPG 50, ZPG 71
- stainless steel piping DN 50, pre-assembled with coupling system
- non-return valve, gate valve and flushing connection 1"
- pressure outlet PE-HD 63 x 5.8 outside the manhole
- 1 x inlet DN 150, further inlets optional
- 2x connection DN 100 for cable gland and air vent

#### **Scope of delivery:**

- pumping station with pressure pipes and valves
- ZFS 71 series grinder pump (except Art.no. 14483)
- BEGU manhole cover class A-D optional (see accessories)
- control unit ZPS for pumping station (ZPG 50 WA with float switch)

### **Technical data:**

| Art.no. | U<br>[V] | P <sub>1</sub><br>[W] | P <sub>2</sub><br>[W] | In<br>[A] | n<br>[min-1] | Qmax<br>[m³/h] | Hmax<br>[m] | SH<br>[mm] | P0    | D<br>[mm] | L<br>[mm] | W<br>[mm] | H<br>[mm] | Weight<br>[kg] |
|---------|----------|-----------------------|-----------------------|-----------|--------------|----------------|-------------|------------|-------|-----------|-----------|-----------|-----------|----------------|
| 21632   | 400      | 900                   | 550                   | 2,3       | 2800         | 20,0           | 9,6         | 45         | DN 50 | 1100      | 1100      | 1100      | 2230      | 240            |