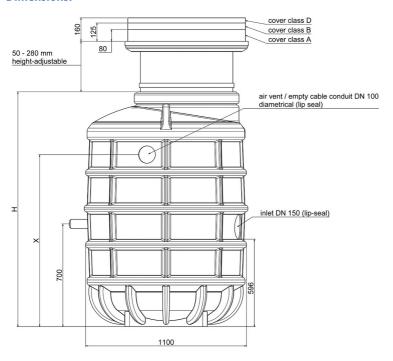

## **Features:**

- packaged pumping station made of corrosion-resistant PE-LLD
- buoyancy-proof up to ground water level of max. 1,2 m from manhole's lower edge
- installation of one pump of the series ZFS 71, ZPG 50, ZPG 71
- stainless steel piping DN 50, pre-assembled with coupling system
- non-return valve, gate valve and flushing connection 1"
- pressure outlet PE-HD 63 x 5.8 outside the manhole
- 1 x inlet DN 150, further inlets optional
- 2x connection DN 100 for cable gland and air vent

### **Technical data:**

| Art.no. | U<br>[V] | P <sub>1</sub><br>[W] | P <sub>2</sub><br>[W] | In<br>[A] | n<br>[min-1] | Qmax<br>[m³/h] | Hmax<br>[m] | SH<br>[mm] | P0    | D<br>[mm] | L<br>[mm] | W<br>[mm] | H<br>[mm] | Weight<br>[kg] |
|---------|----------|-----------------------|-----------------------|-----------|--------------|----------------|-------------|------------|-------|-----------|-----------|-----------|-----------|----------------|
| 21632   | 400      | 900                   | 550                   | 2,3       | 2800         | 20,0           | 9,6         | 45         | DN 50 | 1100      | 1100      | 1100      | 2230      | 240            |

# **Dimensions:**