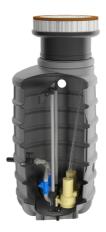

# Pumping stations FPS-CD 3100 mm ZPG 50.1 T

## **Features:**

- packaged pumping station made of corrosion-resistant PE-LLD
- buoyancy-proof up to ground water level of max. 1,2 m from manhole's lower edge
- installation of one pump of the series ZFS 71, ZPG 50, ZPG 71
- stainless steel piping DN 50, pre-assembled with coupling system
- non-return valve, gate valve and flushing connection 1"
- pressure outlet PE-HD 63 x 5.8 outside the manhole
- 1 x inlet DN 150, further inlets optional
- 2x connection DN 100 for cable gland and air vent