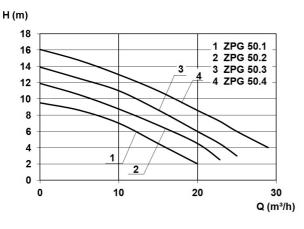

### **Technical data:**

| Art.no. | U<br>[V] | P <sub>1</sub><br>[W] | P <sub>2</sub><br>[W] | In<br>[A] | n<br>[min-1] | Qmax<br>[m³/h] | Hmax<br>[m] | SH<br>[mm] | P0    | D<br>[mm] | L<br>[mm] | W<br>[mm] | H<br>[mm] | Weight<br>[kg] |
|---------|----------|-----------------------|-----------------------|-----------|--------------|----------------|-------------|------------|-------|-----------|-----------|-----------|-----------|----------------|
| 21633   | 400      | 1.100                 | 750                   | 2,8       | 2800         | 23,0           | 11,9        | 45         | DN 50 | 1100      | 1100      | 1100      | 2230      | 240            |

# **Characteristics:**