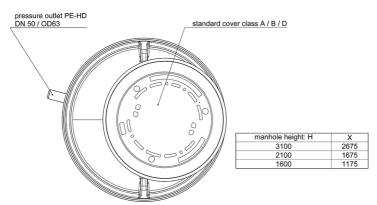

## **Features:**

- packaged pumping station made of corrosion-resistant PE-LLD
- buoyancy-proof up to ground water level of max. 1,2 m from manhole's lower edge
- installation of one pump of the series ZFS 71, ZPG 50, ZPG 71
- stainless steel piping DN 50, pre-assembled with coupling system
- non-return valve, gate valve and flushing connection 1"
- pressure outlet PE-HD 63 x 5.8 outside the manhole
- 1 x inlet DN 150, further inlets optional
- 2x connection DN 100 for cable gland and air vent

# **Dimensions:**