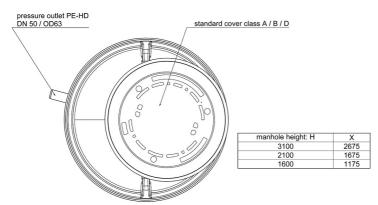

#### **Features:**

- packaged pumping station made of corrosion-resistant PE-LLD
- buoyancy-proof up to ground water level of max. 1,2 m from manhole's lower edge
- installation of one pump of the series ZFS 71, ZPG 50, ZPG 71
- stainless steel piping DN 50, pre-assembled with coupling system
- non-return valve, gate valve and flushing connection 1"
- pressure outlet PE-HD 63 x 5.8 outside the manhole
- 1 x inlet DN 150, further inlets optional
- 2x connection DN 100 for cable gland and air vent

## **Dimensions:**