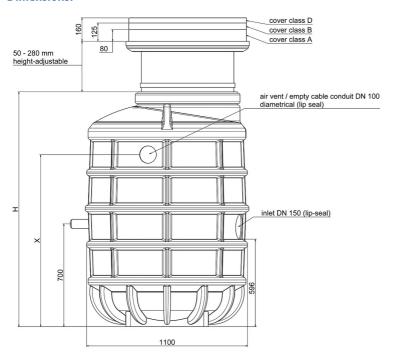

#### **Features:**

- packaged pumping station made of corrosion-resistant PE-LLD
- buoyancy-proof up to ground water level of max. 1,2 m from manhole's lower edge
- installation of one pump of the series ZFS 71, ZPG 50, ZPG 71
- stainless steel piping DN 50, pre-assembled with coupling system
- non-return valve, gate valve and flushing connection 1"
- pressure outlet PE-HD 63 x 5.8 outside the manhole
- 1 x inlet DN 150, further inlets optional
- 2x connection DN 100 for cable gland and air vent

## **Dimensions:**