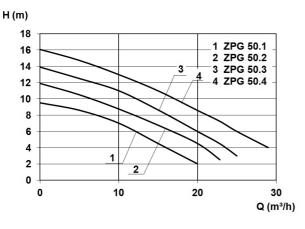

## **Technical data:**

| Art.no. | U<br>[V] | P <sub>1</sub><br>[W] | P <sub>2</sub><br>[W] | In<br>[A] | n<br>[min-1] | Qmax<br>[m³/h] | Hmax<br>[m] | SH<br>[mm] | P0    | D<br>[mm] | L<br>[mm] | W<br>[mm] | H<br>[mm] | Weight<br>[kg] |
|---------|----------|-----------------------|-----------------------|-----------|--------------|----------------|-------------|------------|-------|-----------|-----------|-----------|-----------|----------------|
| 21635   | 400      | 2.050                 | 1.500                 | 3,5       | 2800         | 29,0           | 16,1        | 45         | DN 50 | 1100      | 1100      | 1100      | 2230      | 240            |

### **Characteristics:**