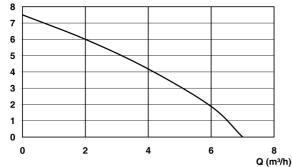

#### **Characteristics:**

H (m)

| Art.no. | U<br>[V] | P <sub>1</sub><br>[W] | P2<br>[W] | In<br>[A] | n<br>[min-1] | Qmax<br>[m³/h] | Hmax<br>[m] | SH<br>[mm] | PO     | D<br>[mm] | L<br>[mm] | W<br>[mm] | H<br>[mm] | Weight<br>[kg] |
|---------|----------|-----------------------|-----------|-----------|--------------|----------------|-------------|------------|--------|-----------|-----------|-----------|-----------|----------------|
| 21664   | 230      | 400                   | 200       | 1,4       | 2800         | 7,0            | 7,5         | 10         | G 11/4 | 138       | 280       | 183       | 254       | 5              |