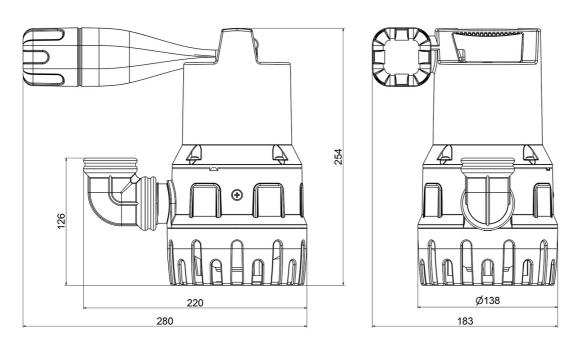

# **Dimensions:**

| Art.no. | U<br>[V] | P <sub>1</sub><br>[W] | P2<br>[W] | In<br>[A] | n<br>[min-1] | Qmax<br>[m³/h] | Hmax<br>[m] | SH<br>[mm] | PO     | D<br>[mm] | L<br>[mm] | W<br>[mm] | H<br>[mm] | Weight<br>[kg] |
|---------|----------|-----------------------|-----------|-----------|--------------|----------------|-------------|------------|--------|-----------|-----------|-----------|-----------|----------------|
| 21664   | 230      | 400                   | 200       | 1,4       | 2800         | 7,0            | 7,5         | 10         | G 11/4 | 138       | 280       | 183       | 254       | 5              |