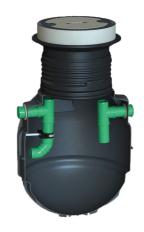

# Grease separators grease separator NS 4-500

earth installation

## **Features:**

- seamless plastic container made from one piece
- all installation parts made of plastic
- low maintenance costs due to easy to clean inner surface
- car- and/or truck-accessible

## **Technical data:**

| Art.no. | D    | L    | W    | H    | Weight |
|---------|------|------|------|------|--------|
|         | [mm] | [mm] | [mm] | [mm] | [kg]   |
| 21762   | 1160 | 1160 | 1160 | 1650 | 91     |