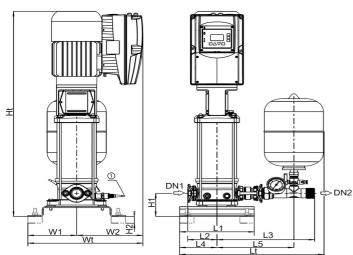

## **Dimensions:**

| Pump(s) | Туре | Stages | DN 1<br>[mm] | DN 2<br>[mm] | L1<br>[mm] | L2<br>[mm] | L3<br>[mm] | L4<br>[mm] | L5<br>[mm] | Lt<br>[mm] | H1<br>[mm] | H2<br>[mm] | Ht<br>[mm] | W1<br>[mm] | W2<br>[mm] | Wt<br>[mm] |
|---------|------|--------|--------------|--------------|------------|------------|------------|------------|------------|------------|------------|------------|------------|------------|------------|------------|
| 1       | 02   | 05     | G 1 1/4      | G 1 1/4      | 260        | 102        | 340        | 130        | 268        | 503        | 95         | 28         | 643        | 170        | 220        | 390        |
| 1       | 02   | 08     | G 1 1/4      | G 1 1/4      | 260        | 102        | 340        | 130        | 268        | 503        | 95         | 28         | 718        | 170        | 220        | 390        |
| 1       | 02   | 10     | G 1 1/4      | G 1 1/4      | 260        | 102        | 340        | 130        | 268        | 503        | 95         | 28         | 761        | 170        | 235        | 405        |
| 1       | 02   | 14     | G 1 1/4      | G 1 1/4      | 260        | 102        | 340        | 130        | 268        | 503        | 95         | 28         | 847        | 170        | 235        | 405        |
| 1       | 04   | 02     | G 1 1/4      | G 1 1/4      | 260        | 102        | 340        | 130        | 268        | 503        | 95         | 28         | 579        | 170        | 220        | 390        |
| 1       | 04   | 04     | G 1 1/4      | G 1 1/4      | 260        | 102        | 340        | 130        | 268        | 503        | 95         | 28         | 622        | 170        | 220        | 390        |
| 1       | 04   | 05     | G 1 1/4      | G 1 1/4      | 260        | 102        | 340        | 130        | 268        | 503        | 95         | 28         | 653        | 170        | 235        | 405        |
| 1       | 04   | 07     | G 1 1/4      | G 1 1/4      | 260        | 102        | 340        | 130        | 268        | 503        | 95         | 28         | 698        | 170        | 235        | 405        |
| 1       | 04   | 10     | G 1 1/4      | G 1 1/4      | 260        | 102        | 340        | 130        | 268        | 503        | 95         | 28         | 783        | 170        | 240        | 210        |
| 1       | 04   | 14     | G 1 1/4      | G 1 1/4      | 260        | 102        | 340        | 130        | 268        | 503        | 95         | 28         | 893        | 170        | 230        | 400        |
| 1       | 06   | 02     | G 1 1/4      | G 1 1/4      | 260        | 102        | 340        | 130        | 268        | 503        | 95         | 28         | 586        | 170        | 220        | 390        |
| 1       | 06   | 03     | G 1 1/4      | G 1 1/4      | 260        | 102        | 340        | 130        | 268        | 503        | 95         | 28         | 621        | 170        | 235        | 405        |
| 1       | 06   | 05     | G 1 1/4      | G 1 1/4      | 260        | 102        | 340        | 130        | 268        | 503        | 95         | 28         | 671        | 170        | 235        | 405        |
| 1       | 06   | 07     | G 1 1/4      | G 1 1/4      | 260        | 102        | 340        | 130        | 268        | 503        | 95         | 28         | 743        | 170        | 240        | 410        |
| 1       | 06   | 10     | G 1 1/4      | G 1 1/4      | 260        | 102        | 340        | 130        | 268        | 503        | 95         | 28         | 842        | 170        | 230        | 400        |
| 1       | 06   | 14     | G 1 1/4      | G 1 1/4      | 260        | 102        | 340        | 130        | 268        | 503        | 95         | 28         | 982        | 170        | 240        | 410        |
| 1       | 10   | 02     | G 1 1/2      | G 1 1/2      | 340        | 129        | 379        | 170        | 309        | 584        | 125        | 28         | 666        | 190        | 235        | 425        |
| 1       | 10   | 03     | G 1 1/2      | G 1 1/2      | 340        | 129        | 379        | 170        | 309        | 584        | 125        | 28         | 692        | 190        | 235        | 425        |
| 1       | 10   | 04     | G 1 1/2      | G 1 1/2      | 340        | 129        | 379        | 170        | 309        | 584        | 125        | 28         | 741        | 190        | 240        | 430        |
| 1       | 10   | 06     | G 1 1/2      | G 1 1/2      | 340        | 129        | 379        | 170        | 309        | 584        | 125        | 28         | 818        | 190        | 230        | 420        |
| 1       | 10   | 08     | G 1 1/2      | G 1 1/2      | 340        | 129        | 379        | 170        | 309        | 584        | 125        | 28         | 911        | 190        | 240        | 430        |
| 1       | 10   | 11     | G 1 1/2      | G 1 1/2      | 340        | 129        | 379        | 170        | 309        | 584        | 125        | 28         | 1011       | 190        | 255        | 445        |
| 1       | 15   | 02     | G 2          | G 2          | 340        | 129        | 379        | 170        | 309        | 584        | 125        | 28         | 688        | 190        | 230        | 420        |
| 1       | 15   | 03     | G 2          | G 2          | 340        | 129        | 379        | 170        | 309        | 584        | 125        | 28         | 778        | 190        | 240        | 430        |
| 1       | 15   | 04     | G 2          | G 2          | 340        | 129        | 379        | 170        | 309        | 584        | 125        | 28         | 826        | 190        | 255        | 445        |
| 1       | 15   | 06     | G 2          | G 2          | 340        | 129        | 379        | 170        | 309        | 584        | 125        | 28         | 981        | 190        | 310        | 500        |
| 1       | 15   | 08     | G 2          | G 2          | 340        | 129        | 379        | 170        | 309        | 584        | 125        | 28         | 1093       | 190        | 330        | 520        |