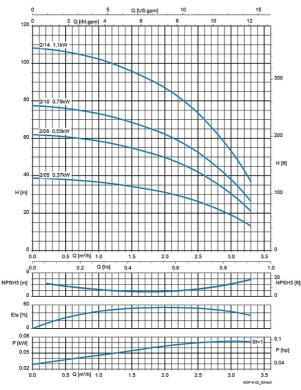

# **Technical data:**

| Art.no. | U<br>[V] | P <sub>1</sub><br>[W] | ln<br>[A] | n<br>[min-1] | Qmax<br>[m³/h] | Hmax<br>[m] | PO     | L<br>[mm] | W<br>[mm] | H<br>(mm) | Weight<br>[kg] |
|---------|----------|-----------------------|-----------|--------------|----------------|-------------|--------|-----------|-----------|-----------|----------------|
| 21892   | 400      | 750                   | 2,1       | 2900         | 3,25           | 77          | G 11/4 | 503       | 170       | 761       | 63             |

# **Characteristics:**