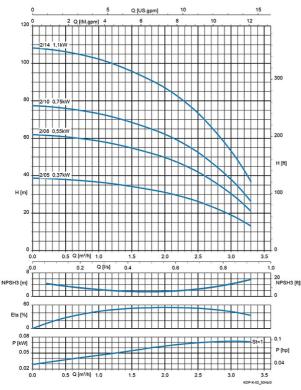

# **Technical data:**

| Art.no. | U<br>[V] | P <sub>1</sub><br>[W] | ln<br>[A] | n<br>[min-1] | Qmax<br>[m³/h] | Hmax<br>[m] | PO     | L<br>[mm] | W<br>[mm] | H<br>(mm) | Weight<br>[kg] |
|---------|----------|-----------------------|-----------|--------------|----------------|-------------|--------|-----------|-----------|-----------|----------------|
| 21893   | 400      | 1100                  | 3         | 2900         | 3,25           | 107         | G 11/4 | 503       | 170       | 847       | 65             |

# **Characteristics:**