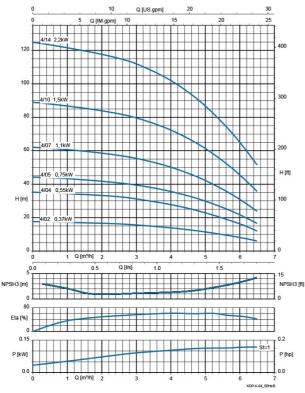

# **Technical data:**

| Art.no. | U<br>[V] | P <sub>1</sub><br>[W] | ln<br>[A] | n<br>[min-1] | Qmax<br>[m³/h] | Hmax<br>[m] | PO     | L<br>(mm) | W<br>[mm] | H<br>(mm) | Weight<br>[kg] |
|---------|----------|-----------------------|-----------|--------------|----------------|-------------|--------|-----------|-----------|-----------|----------------|
| 21894   | 400      | 370                   | 1,3       | 2900         | 6,5            | 17          | G 11/4 | 503       | 170       | 579       | 55             |