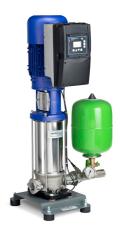

### **Features:**

- Fully automatic pressure boosting system
- Speed controlled
- Base plate version
- Membrane pressure vessel approved for drinking water on the pressure side as a control vessel, flow through according to DIN 4807-5, with stopcock and drainage valve
- vertical high-pressure pumps with speed control
- Reliable operation due to hydraulic components made of stainless steel / brass
- Check valve
- Pressure gauge for pressure indication
- Electronic dry run protection
- Pressure sensor on both sides
- Vibration damping
- Electric motor, protection class IP55, efficiency class IE5 according to IEC 60034-30
- Error message contact per pump

## **Application:**

- Pressure increase
- Pumping of drinking water, process water, cooling water & liquids that do not chemically or mechanically attack the materials

### Scope of delivery:

- Pump with control
- Expansion tank
- Base plate for safe installation

#### **Product benefits:**

- Energy-efficient operation and constant pressure through speed control of the pump
- Suitable for drinking water through production under strict hygienic conditions
- Simple and fast commissioning due to ready-to-connect, pre-assembled and tested system
- Corrosion-resistant due to powder-coated materials and stainless steel
- Operational safety due to built-in dry-running protection
- Avoidance of damage to the piping system in the 3~400
  V version through piping filling function
- Remote monitoring of the plant through connection to building control system