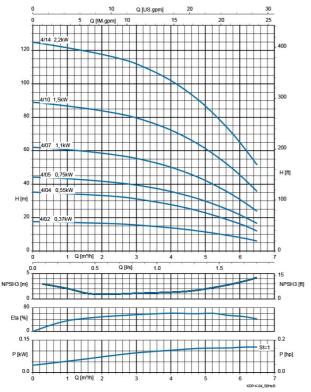

#### **Technical data:**

| Art.no. | U<br>[V] | P <sub>1</sub><br>[W] | In<br>[A] | n<br>[min-1] | Qmax<br>[m³/h] | Hmax<br>[m] | PO     | L<br>[mm] | W<br>[mm] | H<br>[mm] | Weight<br>[kg] |
|---------|----------|-----------------------|-----------|--------------|----------------|-------------|--------|-----------|-----------|-----------|----------------|
| 21896   | 400      | 750                   | 2,1       | 2900         | 6,5            | 44          | G 11/4 | 503       | 170       | 653       | 61             |

# **Characteristics:**