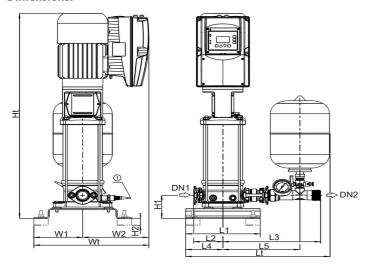

# **Dimensions:**

| Pump(s) | Туре | Stages | DN 1<br>[mm] | DN 2<br>[mm] | L1<br>[mm] | L2<br>[mm] | L3<br>[mm] | L4<br>[mm] | L5<br>[mm] | Lt<br>[mm] | H1<br>[mm] | H2<br>[mm] | Ht<br>[mm] | W1<br>[mm] | W2<br>[mm] | Wt<br>[mm] |
|---------|------|--------|--------------|--------------|------------|------------|------------|------------|------------|------------|------------|------------|------------|------------|------------|------------|
| 1       | 02   | 05     | G 1 1/4      | G 1 1/4      | 260        | 102        | 340        | 130        | 268        | 503        | 95         | 28         | 643        | 170        | 220        | 390        |
| 1       | 02   | 08     | G 1 1/4      | G 1 1/4      | 260        | 102        | 340        | 130        | 268        | 503        | 95         | 28         | 718        | 170        | 220        | 390        |
| 1       | 02   | 10     | G 1 1/4      | G 1 1/4      | 260        | 102        | 340        | 130        | 268        | 503        | 95         | 28         | 761        | 170        | 235        | 405        |
| 1       | 02   | 14     | G 1 1/4      | G 1 1/4      | 260        | 102        | 340        | 130        | 268        | 503        | 95         | 28         | 847        | 170        | 235        | 405        |
|         |      |        |              |              |            |            |            |            |            |            |            |            |            |            |            |            |
| 1       | 04   | 02     | G 1 1/4      | G 1 1/4      | 260        | 102        | 340        | 130        | 268        | 503        | 95         | 28         | 579        | 170        | 220        | 390        |
| 1       | 04   | 04     | G 1 1/4      | G 1 1/4      | 260        | 102        | 340        | 130        | 268        | 503        | 95         | 28         | 622        | 170        | 220        | 390        |
| 1       | 04   | 05     | G 1 1/4      | G 1 1/4      | 260        | 102        | 340        | 130        | 268        | 503        | 95         | 28         | 653        | 170        | 235        | 405        |
| 1       | 04   | 07     | G 1 1/4      | G 1 1/4      | 260        | 102        | 340        | 130        | 268        | 503        | 95         | 28         | 698        | 170        | 235        | 405        |
| 1       | 04   | 10     | G 1 1/4      | G 1 1/4      | 260        | 102        | 340        | 130        | 268        | 503        | 95         | 28         | 783        | 170        | 240        | 210        |
| 1       | 04   | 14     | G 1 1/4      | G 1 1/4      | 260        | 102        | 340        | 130        | 268        | 503        | 95         | 28         | 893        | 170        | 230        | 400        |
| 1       | 06   | 02     | G 1 1/4      | G 1 1/4      | 260        | 102        | 340        | 130        | 268        | 503        | 95         | 28         | 586        | 170        | 220        | 390        |
| 1       | 06   | 03     | G 1 1/4      | G 1 1/4      | 260        | 102        | 340        | 130        | 268        | 503        | 95         | 28         | 621        | 170        | 235        | 405        |
| 1       | 06   | 05     | G 1 1/4      | G 1 1/4      | 260        | 102        | 340        | 130        | 268        | 503        | 95         | 28         | 671        | 170        | 235        | 405        |
| 1       | 06   | 07     | G 1 1/4      | G 1 1/4      | 260        | 102        | 340        | 130        | 268        | 503        | 95         | 28         | 743        | 170        | 240        | 410        |
| 1       | 06   | 10     | G 1 1/4      | G 1 1/4      | 260        | 102        | 340        | 130        | 268        | 503        | 95         | 28         | 842        | 170        | 230        | 400        |
| 1       | 06   | 14     | G 1 1/4      | G 1 1/4      | 260        | 102        | 340        | 130        | 268        | 503        | 95         | 28         | 982        | 170        | 240        | 410        |
| 1       | 10   | 02     | G 1 1/2      | G 1 1/2      | 340        | 129        | 379        | 170        | 309        | 584        | 125        | 28         | 666        | 190        | 235        | 425        |
| 1       | 10   | 03     | G 1 1/2      | G 1 1/2      | 340        | 129        | 379        | 170        | 309        | 584        | 125        | 28         | 692        | 190        | 235        | 425        |
| 1       | 10   | 03     | G 1 1/2      | G 1 1/2      | 340        | 129        | 379        | 170        | 309        | 584        | 125        | 28         | 741        | 190        | 240        | 430        |
| 1       | 10   | 06     | G 1 1/2      | G 1 1/2      | 340        | 129        | 379        | 170        | 309        | 584        | 125        | 28         | 818        | 190        | 230        | 420        |
| 1       | 10   | 08     | G 1 1/2      | G 1 1/2      | 340        | 129        | 379        | 170        | 309        | 584        | 125        | 28         | 911        | 190        | 240        | 430        |
| 1       | 10   | 11     | G 1 1/2      | G 1 1/2      | 340        | 129        | 379        | 170        | 309        | 584        | 125        | 28         | 1011       | 190        | 255        | 445        |
| •       |      |        | 0 1 1/2      | 0 1 1/2      | 5 70       | 129        | 3,5        | 1,0        | 309        | 304        | ,25        | 20         | .011       | 150        | 233        | 1,75       |
| 1       | 15   | 02     | G 2          | G 2          | 340        | 129        | 379        | 170        | 309        | 584        | 125        | 28         | 688        | 190        | 230        | 420        |
| 1       | 15   | 03     | G 2          | G 2          | 340        | 129        | 379        | 170        | 309        | 584        | 125        | 28         | 778        | 190        | 240        | 430        |
| 1       | 15   | 04     | G 2          | G 2          | 340        | 129        | 379        | 170        | 309        | 584        | 125        | 28         | 826        | 190        | 255        | 445        |
| 1       | 15   | 06     | G 2          | G 2          | 340        | 129        | 379        | 170        | 309        | 584        | 125        | 28         | 981        | 190        | 310        | 500        |
| 1       | 15   | 08     | G 2          | G 2          | 340        | 129        | 379        | 170        | 309        | 584        | 125        | 28         | 1093       | 190        | 330        | 520        |