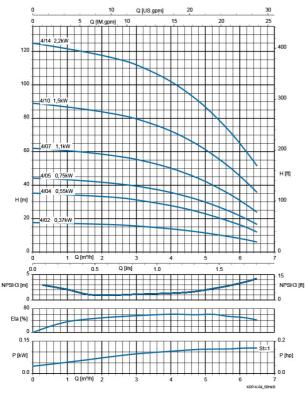

# **Technical data:**

| Art.no. | U<br>[V] | P <sub>1</sub><br>[W] | ln<br>[A] | n<br>[min-1] | Qmax<br>[m³/h] | Hmax<br>[m] | PO     | L<br>[mm] | W<br>[mm] | H<br>(mm) | Weight<br>[kg] |
|---------|----------|-----------------------|-----------|--------------|----------------|-------------|--------|-----------|-----------|-----------|----------------|
| 21899   | 400      | 2200                  | 5,6       | 2900         | 6,5            | 123         | G 11/4 | 503       | 170       | 893       | 70             |

## **Characteristics:**