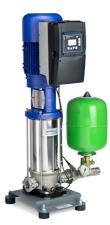

## Features:

- Fully automatic pressure boosting system
- Speed controlled
- Base plate version
- Membrane pressure vessel approved for drinking water on the pressure side as a control vessel, flow through according to DIN 4807-5, with stopcock and drainage valve
- vertical high-pressure pumps with speed control
- Reliable operation due to hydraulic components made of stainless steel / brass
- Check valve
- Pressure gauge for pressure indication
- Electronic dry run protection
- Pressure sensor on both sides
- Vibration damping
- Electric motor, protection class IP55, efficiency class IE5 according to IEC 60034-30
- Error message contact per pump

## Scope of delivery:

- Pump with control
- Expansion tank
- Base plate for safe installation