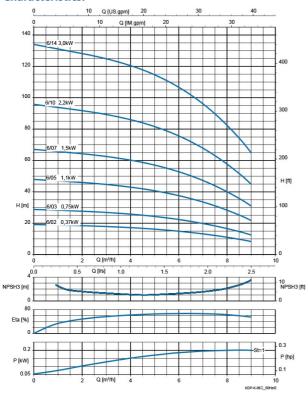

# **Technical data:**

| Art.no. | U<br>[V] | P <sub>1</sub><br>[W] | ln<br>[A] | n<br>[min-1] | Qmax<br>[m³/h] | Hmax<br>[m] | PO     | L<br>(mm) | W<br>[mm] | H<br>(mm) | Weight<br>[kg] |
|---------|----------|-----------------------|-----------|--------------|----------------|-------------|--------|-----------|-----------|-----------|----------------|
| 21900   | 400      | 370                   | 1,3       | 2900         | 9              | 18          | G 11/4 | 503       | 170       | 586       | 55             |

# **Characteristics:**