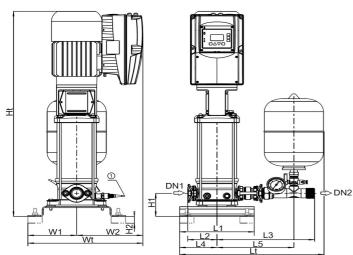

### **Dimensions:**

| Pump(s) | Туре | Stages | DN 1<br>[mm] | DN 2<br>[mm] | L1<br>[mm] | L2<br>[mm] | L3<br>[mm] | L4<br>[mm] | L5<br>[mm] | Lt<br>[mm] | H1<br>[mm] | H2<br>[mm] | Ht<br>[mm] | W1<br>[mm] | W2<br>[mm] | Wt<br>[mm] |
|---------|------|--------|--------------|--------------|------------|------------|------------|------------|------------|------------|------------|------------|------------|------------|------------|------------|
| 1       | 02   | 05     | G 1 1/4      | G 1 1/4      | 260        | 102        | 340        | 130        | 268        | 503        | 95         | 28         | 643        | 170        | 220        | 390        |
| 1       | 02   | 08     | G 1 1/4      | G 1 1/4      | 260        | 102        | 340        | 130        | 268        | 503        | 95         | 28         | 718        | 170        | 220        | 390        |
| 1       | 02   | 10     | G 1 1/4      | G 1 1/4      | 260        | 102        | 340        | 130        | 268        | 503        | 95         | 28         | 761        | 170        | 235        | 405        |
| 1       | 02   | 14     | G 1 1/4      | G 1 1/4      | 260        | 102        | 340        | 130        | 268        | 503        | 95         | 28         | 847        | 170        | 235        | 405        |
| 1       | 04   | 02     | G 1 1/4      | G 1 1/4      | 260        | 102        | 340        | 130        | 268        | 503        | 95         | 28         | 579        | 170        | 220        | 390        |
| 1       | 04   | 04     | G 1 1/4      | G 1 1/4      | 260        | 102        | 340        | 130        | 268        | 503        | 95         | 28         | 622        | 170        | 220        | 390        |
| 1       | 04   | 05     | G 1 1/4      | G 1 1/4      | 260        | 102        | 340        | 130        | 268        | 503        | 95         | 28         | 653        | 170        | 235        | 405        |
| 1       | 04   | 07     | G 1 1/4      | G 1 1/4      | 260        | 102        | 340        | 130        | 268        | 503        | 95         | 28         | 698        | 170        | 235        | 405        |
| 1       | 04   | 10     | G 1 1/4      | G 1 1/4      | 260        | 102        | 340        | 130        | 268        | 503        | 95         | 28         | 783        | 170        | 240        | 210        |
| 1       | 04   | 14     | G 1 1/4      | G 1 1/4      | 260        | 102        | 340        | 130        | 268        | 503        | 95         | 28         | 893        | 170        | 230        | 400        |
| 1       | 06   | 02     | G 1 1/4      | G 1 1/4      | 260        | 102        | 340        | 130        | 268        | 503        | 95         | 28         | 586        | 170        | 220        | 390        |
| 1       | 06   | 03     | G 1 1/4      | G 1 1/4      | 260        | 102        | 340        | 130        | 268        | 503        | 95         | 28         | 621        | 170        | 235        | 405        |
| 1       | 06   | 05     | G 1 1/4      | G 1 1/4      | 260        | 102        | 340        | 130        | 268        | 503        | 95         | 28         | 671        | 170        | 235        | 405        |
| 1       | 06   | 07     | G 1 1/4      | G 1 1/4      | 260        | 102        | 340        | 130        | 268        | 503        | 95         | 28         | 743        | 170        | 240        | 410        |
| 1       | 06   | 10     | G 1 1/4      | G 1 1/4      | 260        | 102        | 340        | 130        | 268        | 503        | 95         | 28         | 842        | 170        | 230        | 400        |
| 1       | 06   | 14     | G 1 1/4      | G 1 1/4      | 260        | 102        | 340        | 130        | 268        | 503        | 95         | 28         | 982        | 170        | 240        | 410        |
| 1       | 10   | 02     | G 1 1/2      | G 1 1/2      | 340        | 129        | 379        | 170        | 309        | 584        | 125        | 28         | 666        | 190        | 235        | 425        |
| 1       | 10   | 03     | G 1 1/2      | G 1 1/2      | 340        | 129        | 379        | 170        | 309        | 584        | 125        | 28         | 692        | 190        | 235        | 425        |
| 1       | 10   | 04     | G 1 1/2      | G 1 1/2      | 340        | 129        | 379        | 170        | 309        | 584        | 125        | 28         | 741        | 190        | 240        | 430        |
| 1       | 10   | 06     | G 1 1/2      | G 1 1/2      | 340        | 129        | 379        | 170        | 309        | 584        | 125        | 28         | 818        | 190        | 230        | 420        |
| 1       | 10   | 08     | G 1 1/2      | G 1 1/2      | 340        | 129        | 379        | 170        | 309        | 584        | 125        | 28         | 911        | 190        | 240        | 430        |
| 1       | 10   | 11     | G 1 1/2      | G 1 1/2      | 340        | 129        | 379        | 170        | 309        | 584        | 125        | 28         | 1011       | 190        | 255        | 445        |
| 1       | 15   | 02     | G 2          | G 2          | 340        | 129        | 379        | 170        | 309        | 584        | 125        | 28         | 688        | 190        | 230        | 420        |
| 1       | 15   | 03     | G 2          | G 2          | 340        | 129        | 379        | 170        | 309        | 584        | 125        | 28         | 778        | 190        | 240        | 430        |
| 1       | 15   | 04     | G 2          | G 2          | 340        | 129        | 379        | 170        | 309        | 584        | 125        | 28         | 826        | 190        | 255        | 445        |
| 1       | 15   | 06     | G 2          | G 2          | 340        | 129        | 379        | 170        | 309        | 584        | 125        | 28         | 981        | 190        | 310        | 500        |
| 1       | 15   | 08     | G 2          | G 2          | 340        | 129        | 379        | 170        | 309        | 584        | 125        | 28         | 1093       | 190        | 330        | 520        |