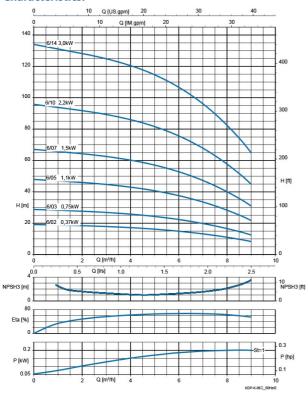

# **Technical data:**

| Art.no. | U<br>[V] | P <sub>1</sub><br>[W] | In<br>[A] | n<br>[min-1] | Qmax<br>[m³/h] | Hmax<br>[m] | PO     | L<br>(mm) | W<br>[mm] | H<br>[mm] | Weight<br>[kg] |
|---------|----------|-----------------------|-----------|--------------|----------------|-------------|--------|-----------|-----------|-----------|----------------|
| 21904   | 400      | 2200                  | 5,6       | 2900         | 9              | 95          | G 11/4 | 503       | 170       | 842       | 69             |