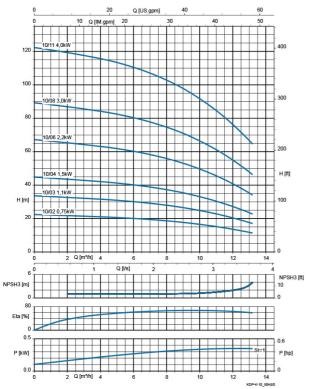

#### **Technical data:**

| Art.no. | U<br>[V] | P <sub>1</sub><br>[W] | In<br>[A] | n<br>[min-1] | Qmax<br>[m³/h] | Hmax<br>[m] | PO    | L<br>[mm] | W<br>[mm] | H<br>[mm] | Weight<br>[kg] |
|---------|----------|-----------------------|-----------|--------------|----------------|-------------|-------|-----------|-----------|-----------|----------------|
| 21906   | 400      | 750                   | 2,1       | 2900         | 13             | 22          | G11/2 | 584       | 190       | 666       | 72             |

# **Characteristics:**