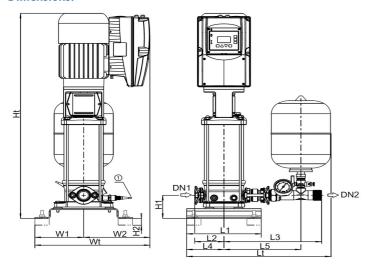

# **Dimensions:**

| Pump(s) | Туре | Stages | DN 1<br>[mm] | DN 2<br>[mm] | L1<br>[mm] | L2<br>[mm] | L3<br>[mm] | L4<br>[mm] | L5<br>[mm] | Lt<br>[mm] | H1<br>[mm] | H2<br>[mm] | Ht<br>[mm] | W1<br>[mm] | W2<br>[mm] | Wt<br>[mm] |
|---------|------|--------|--------------|--------------|------------|------------|------------|------------|------------|------------|------------|------------|------------|------------|------------|------------|
| 1       | 02   | 05     | G 1 1/4      | G 1 1/4      | 260        | 102        | 340        | 130        | 268        | 503        | 95         | 28         | 643        | 170        | 220        | 390        |
| 1       | 02   | 08     | G 1 1/4      | G 1 1/4      | 260        | 102        | 340        | 130        | 268        | 503        | 95         | 28         | 718        | 170        | 220        | 390        |
| 1       | 02   | 10     | G 1 1/4      | G 1 1/4      | 260        | 102        | 340        | 130        | 268        | 503        | 95         | 28         | 761        | 170        | 235        | 405        |
| 1       | 02   | 14     | G 1 1/4      | G 1 1/4      | 260        | 102        | 340        | 130        | 268        | 503        | 95         | 28         | 847        | 170        | 235        | 405        |
|         |      |        |              |              |            |            |            |            |            |            |            |            |            |            |            |            |
| 1       | 04   | 02     | G 1 1/4      | G 1 1/4      | 260        | 102        | 340        | 130        | 268        | 503        | 95         | 28         | 579        | 170        | 220        | 390        |
| 1       | 04   | 04     | G 1 1/4      | G 1 1/4      | 260        | 102        | 340        | 130        | 268        | 503        | 95         | 28         | 622        | 170        | 220        | 390        |
| 1       | 04   | 05     | G 1 1/4      | G 1 1/4      | 260        | 102        | 340        | 130        | 268        | 503        | 95         | 28         | 653        | 170        | 235        | 405        |
| 1       | 04   | 07     | G 1 1/4      | G 1 1/4      | 260        | 102        | 340        | 130        | 268        | 503        | 95         | 28         | 698        | 170        | 235        | 405        |
| 1       | 04   | 10     | G 1 1/4      | G 1 1/4      | 260        | 102        | 340        | 130        | 268        | 503        | 95         | 28         | 783        | 170        | 240        | 210        |
| 1       | 04   | 14     | G 1 1/4      | G 1 1/4      | 260        | 102        | 340        | 130        | 268        | 503        | 95         | 28         | 893        | 170        | 230        | 400        |
| 1       | 06   | 02     | G 1 1/4      | G 1 1/4      | 260        | 102        | 340        | 130        | 268        | 503        | 95         | 28         | 586        | 170        | 220        | 390        |
| 1       | 06   | 03     | G 1 1/4      | G 1 1/4      | 260        | 102        | 340        | 130        | 268        | 503        | 95         | 28         | 621        | 170        | 235        | 405        |
| 1       | 06   | 05     | G 1 1/4      | G 1 1/4      | 260        | 102        | 340        | 130        | 268        | 503        | 95         | 28         | 671        | 170        | 235        | 405        |
| 1       | 06   | 07     | G 1 1/4      | G 1 1/4      | 260        | 102        | 340        | 130        | 268        | 503        | 95         | 28         | 743        | 170        | 240        | 410        |
| 1       | 06   | 10     | G 1 1/4      | G 1 1/4      | 260        | 102        | 340        | 130        | 268        | 503        | 95         | 28         | 842        | 170        | 230        | 400        |
| 1       | 06   | 14     | G 1 1/4      | G 1 1/4      | 260        | 102        | 340        | 130        | 268        | 503        | 95         | 28         | 982        | 170        | 240        | 410        |
| 1       | 10   | 02     | G 1 1/2      | G 1 1/2      | 340        | 129        | 379        | 170        | 309        | 584        | 125        | 28         | 666        | 190        | 235        | 425        |
| 1       | 10   | 03     | G 1 1/2      | G 1 1/2      | 340        | 129        | 379        | 170        | 309        | 584        | 125        | 28         | 692        | 190        | 235        | 425        |
| 1       | 10   | 03     | G 1 1/2      | G 1 1/2      | 340        | 129        | 379        | 170        | 309        | 584        | 125        | 28         | 741        | 190        | 240        | 430        |
| 1       | 10   | 06     | G 1 1/2      | G 1 1/2      | 340        | 129        | 379        | 170        | 309        | 584        | 125        | 28         | 818        | 190        | 230        | 420        |
| 1       | 10   | 08     | G 1 1/2      | G 1 1/2      | 340        | 129        | 379        | 170        | 309        | 584        | 125        | 28         | 911        | 190        | 240        | 430        |
| 1       | 10   | 11     | G 1 1/2      | G 1 1/2      | 340        | 129        | 379        | 170        | 309        | 584        | 125        | 28         | 1011       | 190        | 255        | 445        |
| •       |      |        | 0 1 1/2      | 0 1 1/2      | 5 70       | 129        | 3,5        | 1,0        | 309        | 304        | ,25        | 20         | .011       | 150        | 233        | 1,75       |
| 1       | 15   | 02     | G 2          | G 2          | 340        | 129        | 379        | 170        | 309        | 584        | 125        | 28         | 688        | 190        | 230        | 420        |
| 1       | 15   | 03     | G 2          | G 2          | 340        | 129        | 379        | 170        | 309        | 584        | 125        | 28         | 778        | 190        | 240        | 430        |
| 1       | 15   | 04     | G 2          | G 2          | 340        | 129        | 379        | 170        | 309        | 584        | 125        | 28         | 826        | 190        | 255        | 445        |
| 1       | 15   | 06     | G 2          | G 2          | 340        | 129        | 379        | 170        | 309        | 584        | 125        | 28         | 981        | 190        | 310        | 500        |
| 1       | 15   | 08     | G 2          | G 2          | 340        | 129        | 379        | 170        | 309        | 584        | 125        | 28         | 1093       | 190        | 330        | 520        |