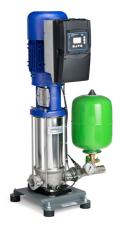

### **Features:**

- Fully automatic pressure boosting system
- Speed controlled
- Base plate version
- Membrane pressure vessel approved for drinking water on the pressure side as a control vessel, flow through according to DIN 4807-5, with stopcock and drainage valve
- vertical high-pressure pumps with speed control
- Reliable operation due to hydraulic components made of stainless steel / brass
- Check valve
- Pressure gauge for pressure indication
- Electronic dry run protection
- Pressure sensor on both sides
- Vibration damping
- Electric motor, protection class IP55, efficiency class IE5 according to IEC 60034-30
- Error message contact per pump

## **Application:**

- Pressure increase
- Pumping of drinking water, process water, cooling water & liquids that do not chemically or mechanically attack the materials

### Scope of delivery:

- Pump with control
- Expansion tank
- Base plate for safe installation

#### **Product benefits:**

- Energy-efficient operation and constant pressure through speed control of the pump
- Suitable for drinking water through production under strict hygienic conditions
- Simple and fast commissioning due to ready-to-connect, pre-assembled and tested system
- Corrosion-resistant due to powder-coated materials and stainless steel
- Operational safety due to built-in dry-running protection
- Avoidance of damage to the piping system in the 3~400
  V version through piping filling function
- Remote monitoring of the plant through connection to building control system