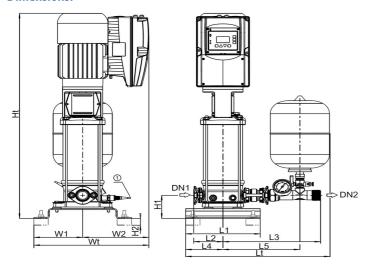

# **Dimensions:**

| Pump(s) | Туре | Stages | DN 1<br>[mm]       | DN 2<br>[mm]       | L1<br>[mm] | L2<br>[mm] | L3<br>[mm] | L4<br>[mm] | L5<br>[mm] | Lt<br>[mm] | H1<br>[mm] | H2<br>[mm] | Ht<br>[mm] | W1<br>[mm] | W2<br>[mm] | Wt<br>[mm] |
|---------|------|--------|--------------------|--------------------|------------|------------|------------|------------|------------|------------|------------|------------|------------|------------|------------|------------|
| 1       | 02   | 05     | G 1 1/4            | G 1 1/4            | 260        | 102        | 340        | 130        | 268        | 503        | 95         | 28         | 643        | 170        | 220        | 390        |
| 1       | 02   | 08     | G 1 1/4            | G 1 1/4            | 260        | 102        | 340        | 130        | 268        | 503        | 95         | 28         | 718        | 170        | 220        | 390        |
| 1       | 02   | 10     | G 1 1/4            | G 1 1/4            | 260        | 102        | 340        | 130        | 268        | 503        | 95         | 28         | 761        | 170        | 235        | 405        |
| 1       | 02   | 14     | G 1 1/4            | G 1 1/4            | 260        | 102        | 340        | 130        | 268        | 503        | 95         | 28         | 847        | 170        | 235        | 405        |
|         | 0.4  | 0.2    | C 1 1 / 4          | C 1 1/4            | 260        | 100        | 240        | 120        | 260        | 500        | 0.5        | 20         | 570        | 170        | 220        | 200        |
| 1       | 04   | 02     | G 1 1/4            | G 1 1/4            | 260        | 102        | 340        | 130        | 268        | 503        | 95         | 28         | 579        | 170        | 220        | 390        |
| 1       | 04   | 04     | G 1 1/4            | G 1 1/4            | 260        | 102        | 340        | 130        | 268        | 503        | 95         | 28         | 622        | 170        | 220        | 390        |
| 1       | 04   | 05     | G 1 1/4            | G 1 1/4            | 260        | 102        | 340        | 130        | 268        | 503        | 95         | 28         | 653        | 170        | 235        | 405        |
| 1       | 04   | 07     | G 1 1/4            | G 1 1/4            | 260        | 102        | 340        | 130        | 268        | 503        | 95         | 28         | 698        | 170        | 235        | 405        |
| 1       | 04   | 10     | G 1 1/4            | G 1 1/4            | 260        | 102        | 340        | 130        | 268        | 503        | 95         | 28         | 783        | 170        | 240        | 210        |
| 1       | 04   | 14     | G 1 1/4            | G 1 1/4            | 260        | 102        | 340        | 130        | 268        | 503        | 95         | 28         | 893        | 170        | 230        | 400        |
| 1       | 06   | 02     | G 1 1/4            | G 1 1/4            | 260        | 102        | 340        | 130        | 268        | 503        | 95         | 28         | 586        | 170        | 220        | 390        |
| 1       | 06   | 03     | G 1 1/4            | G 1 1/4            | 260        | 102        | 340        | 130        | 268        | 503        | 95         | 28         | 621        | 170        | 235        | 405        |
| 1       | 06   | 05     | G 1 1/4            | G 1 1/4            | 260        | 102        | 340        | 130        | 268        | 503        | 95         | 28         | 671        | 170        | 235        | 405        |
| 1       | 06   | 07     | G 1 1/4            | G 1 1/4            | 260        | 102        | 340        | 130        | 268        | 503        | 95         | 28         | 743        | 170        | 240        | 410        |
| 1       | 06   | 10     | G 1 1/4            | G 1 1/4            | 260        | 102        | 340        | 130        | 268        | 503        | 95         | 28         | 842        | 170        | 230        | 400        |
| 1       | 06   | 14     | G 1 1/4            | G 1 1/4            | 260        | 102        | 340        | 130        | 268        | 503        | 95         | 28         | 982        | 170        | 240        | 410        |
| 1       | 10   | 02     | G 1 1/2            | G 1 1/2            | 240        | 129        | 379        | 170        | 309        | 584        | 125        | 20         | 666        | 100        | 235        | 425        |
| 1       |      | 02     |                    |                    | 340        |            |            |            |            |            |            | 28         | 666        | 190        |            |            |
| 1       | 10   | 03     | G 1 1/2<br>G 1 1/2 | G 1 1/2            | 340        | 129        | 379        | 170        | 309        | 584        | 125        | 28         | 692        | 190        | 235<br>240 | 425        |
|         | 10   | 04     |                    | G 1 1/2            | 340<br>340 | 129        | 379<br>379 | 170<br>170 | 309<br>309 | 584<br>584 | 125        | 28         | 741        | 190<br>190 | 230        | 430        |
| 1       | 10   | 06     | G 1 1/2<br>G 1 1/2 | G 1 1/2<br>G 1 1/2 | 340        | 129<br>129 | 379        | 170        | 309        | 584        | 125<br>125 | 28         | 818<br>911 | 190        | 240        | 420<br>430 |
| 1       | 10   | 11     | G 1 1/2            | G 1 1/2            | 340        | 129        | 379        | 170        | 309        | 584        | 125        | 28         | 1011       | 190        | 255        | 445        |
|         | 10   |        | G 1 1/2            | G 1 1/2            | 340        | 129        | 3/9        | 170        | 309        | 304        | 123        | 20         | 1011       | 190        | 233        | 443        |
| 1       | 15   | 02     | G 2                | G 2                | 340        | 129        | 379        | 170        | 309        | 584        | 125        | 28         | 688        | 190        | 230        | 420        |
| 1       | 15   | 03     | G 2                | G 2                | 340        | 129        | 379        | 170        | 309        | 584        | 125        | 28         | 778        | 190        | 240        | 430        |
| 1       | 15   | 04     | G 2                | G 2                | 340        | 129        | 379        | 170        | 309        | 584        | 125        | 28         | 826        | 190        | 255        | 445        |
| 1       | 15   | 06     | G 2                | G 2                | 340        | 129        | 379        | 170        | 309        | 584        | 125        | 28         | 981        | 190        | 310        | 500        |
| 1       | 15   | 08     | G 2                | G 2                | 340        | 129        | 379        | 170        | 309        | 584        | 125        | 28         | 1093       | 190        | 330        | 520        |