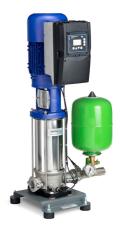

### **Features:**

- Fully automatic pressure boosting system
- Speed controlled
- Base plate version
- Membrane pressure vessel approved for drinking water on the pressure side as a control vessel, flow through according to DIN 4807-5, with stopcock and drainage valve
- vertical high-pressure pumps with speed control
- Reliable operation due to hydraulic components made of stainless steel / brass
- Check valve
- Pressure gauge for pressure indication
- Electronic dry run protection
- Pressure sensor on both sides
- Vibration damping
- Electric motor, protection class IP55, efficiency class IE5 according to IEC 60034-30
- Error message contact per pump

## **Application:**

- Pressure increase
- Pumping of drinking water, process water, cooling water & liquids that do not chemically or mechanically attack the materials

### Scope of delivery:

- Pump with control
- Expansion tank
- Base plate for safe installation

#### **Product benefits:**

- Energy-efficient operation and constant pressure through speed control of the pump
- Suitable for drinking water through production under strict hygienic conditions
- Simple and fast commissioning due to ready-to-connect, pre-assembled and tested system
- Corrosion-resistant due to powder-coated materials and stainless steel
- Operational safety due to built-in dry-running protection
- Avoidance of damage to the piping system in the 3~400
  V version through piping filling function
- Remote monitoring of the plant through connection to building control system