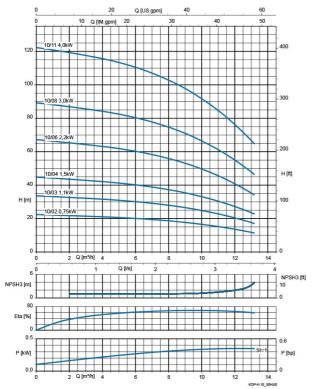

#### **Technical data:**

| Art.no. | U<br>[V] | P <sub>1</sub><br>[W] | In<br>[A] | n<br>[min-1] | Qmax<br>[m³/h] | Hmax<br>[m] | PO    | L<br>[mm] | W<br>[mm] | H<br>[mm] | Weight<br>[kg] |
|---------|----------|-----------------------|-----------|--------------|----------------|-------------|-------|-----------|-----------|-----------|----------------|
| 21908   | 400      | 1500                  | 4,1       | 2900         | 13             | 44          | G11/2 | 584       | 190       | 741       | 76             |