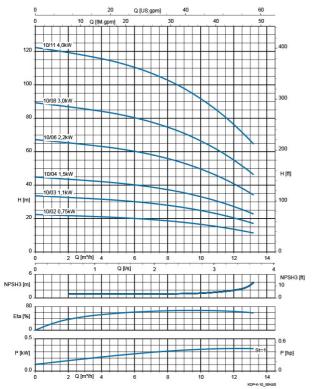

#### **Technical data:**

| Art.no. | U<br>[V] | P <sub>1</sub><br>[W] | In<br>[A] | n<br>[min-1] | Qmax<br>[m³/h] | Hmax<br>[m] | PO    | L<br>[mm] | W<br>[mm] | H<br>[mm] | Weight<br>[kg] |
|---------|----------|-----------------------|-----------|--------------|----------------|-------------|-------|-----------|-----------|-----------|----------------|
| 21909   | 400      | 2200                  | 5,6       | 2900         | 13             | 66          | G11/2 | 584       | 190       | 818       | 82             |