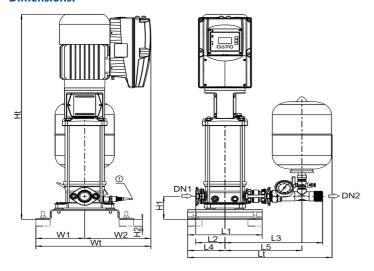

# **Dimensions:**

| Pump(s) | Туре | Stages | DN 1<br>[mm]       | DN 2<br>[mm]       | L1<br>[mm] | L2<br>[mm] | L3<br>[mm] | L4<br>[mm] | L5<br>[mm] | Lt<br>[mm] | H1<br>[mm] | H2<br>[mm] | Ht<br>[mm] | W1<br>[mm] | W2<br>[mm] | Wt<br>[mm] |
|---------|------|--------|--------------------|--------------------|------------|------------|------------|------------|------------|------------|------------|------------|------------|------------|------------|------------|
| 1       | 02   | 05     | G 1 1/4            | G 1 1/4            | 260        | 102        | 340        | 130        | 268        | 503        | 95         | 28         | 643        | 170        | 220        | 390        |
| 1       | 02   | 08     | G 1 1/4            | G 1 1/4            | 260        | 102        | 340        | 130        | 268        | 503        | 95         | 28         | 718        | 170        | 220        | 390        |
| 1       | 02   | 10     | G 1 1/4            | G 1 1/4            | 260        | 102        | 340        | 130        | 268        | 503        | 95         | 28         | 761        | 170        | 235        | 405        |
| 1       | 02   | 14     | G 1 1/4            | G 1 1/4            | 260        | 102        | 340        | 130        | 268        | 503        | 95         | 28         | 847        | 170        | 235        | 405        |
|         | 0.4  | 0.2    | C 1 1 / 4          | C 1 1/4            | 260        | 100        | 240        | 120        | 260        | 500        | 0.5        | 20         | 570        | 170        | 220        | 200        |
| 1       | 04   | 02     | G 1 1/4            | G 1 1/4            | 260        | 102        | 340        | 130        | 268        | 503        | 95         | 28         | 579        | 170        | 220        | 390        |
| 1       | 04   | 04     | G 1 1/4            | G 1 1/4            | 260        | 102        | 340        | 130        | 268        | 503        | 95         | 28         | 622        | 170        | 220        | 390        |
| 1       | 04   | 05     | G 1 1/4            | G 1 1/4            | 260        | 102        | 340        | 130        | 268        | 503        | 95         | 28         | 653        | 170        | 235        | 405        |
| 1       | 04   | 07     | G 1 1/4            | G 1 1/4            | 260        | 102        | 340        | 130        | 268        | 503        | 95         | 28         | 698        | 170        | 235        | 405        |
| 1       | 04   | 10     | G 1 1/4            | G 1 1/4            | 260        | 102        | 340        | 130        | 268        | 503        | 95         | 28         | 783        | 170        | 240        | 210        |
| 1       | 04   | 14     | G 1 1/4            | G 1 1/4            | 260        | 102        | 340        | 130        | 268        | 503        | 95         | 28         | 893        | 170        | 230        | 400        |
| 1       | 06   | 02     | G 1 1/4            | G 1 1/4            | 260        | 102        | 340        | 130        | 268        | 503        | 95         | 28         | 586        | 170        | 220        | 390        |
| 1       | 06   | 03     | G 1 1/4            | G 1 1/4            | 260        | 102        | 340        | 130        | 268        | 503        | 95         | 28         | 621        | 170        | 235        | 405        |
| 1       | 06   | 05     | G 1 1/4            | G 1 1/4            | 260        | 102        | 340        | 130        | 268        | 503        | 95         | 28         | 671        | 170        | 235        | 405        |
| 1       | 06   | 07     | G 1 1/4            | G 1 1/4            | 260        | 102        | 340        | 130        | 268        | 503        | 95         | 28         | 743        | 170        | 240        | 410        |
| 1       | 06   | 10     | G 1 1/4            | G 1 1/4            | 260        | 102        | 340        | 130        | 268        | 503        | 95         | 28         | 842        | 170        | 230        | 400        |
| 1       | 06   | 14     | G 1 1/4            | G 1 1/4            | 260        | 102        | 340        | 130        | 268        | 503        | 95         | 28         | 982        | 170        | 240        | 410        |
| 1       | 10   | 02     | G 1 1/2            | G 1 1/2            | 240        | 129        | 379        | 170        | 309        | 584        | 125        | 20         | 666        | 100        | 235        | 425        |
| 1       |      | 02     |                    |                    | 340        |            |            |            |            |            |            | 28         | 666        | 190        |            |            |
| 1       | 10   | 03     | G 1 1/2<br>G 1 1/2 | G 1 1/2            | 340        | 129        | 379        | 170        | 309        | 584        | 125        | 28         | 692        | 190        | 235<br>240 | 425        |
|         | 10   | 04     |                    | G 1 1/2            | 340<br>340 | 129        | 379<br>379 | 170<br>170 | 309<br>309 | 584<br>584 | 125        | 28         | 741        | 190<br>190 | 230        | 430        |
| 1       | 10   | 06     | G 1 1/2<br>G 1 1/2 | G 1 1/2<br>G 1 1/2 | 340        | 129<br>129 | 379        | 170        | 309        | 584        | 125<br>125 | 28         | 818<br>911 | 190        | 240        | 420<br>430 |
| 1       | 10   | 11     | G 1 1/2            | G 1 1/2            | 340        | 129        | 379        | 170        | 309        | 584        | 125        | 28         | 1011       | 190        | 255        | 445        |
|         | 10   |        | G 1 1/2            | G 1 1/2            | 340        | 129        | 3/9        | 170        | 309        | 304        | 123        | 20         | 1011       | 190        | 233        | 443        |
| 1       | 15   | 02     | G 2                | G 2                | 340        | 129        | 379        | 170        | 309        | 584        | 125        | 28         | 688        | 190        | 230        | 420        |
| 1       | 15   | 03     | G 2                | G 2                | 340        | 129        | 379        | 170        | 309        | 584        | 125        | 28         | 778        | 190        | 240        | 430        |
| 1       | 15   | 04     | G 2                | G 2                | 340        | 129        | 379        | 170        | 309        | 584        | 125        | 28         | 826        | 190        | 255        | 445        |
| 1       | 15   | 06     | G 2                | G 2                | 340        | 129        | 379        | 170        | 309        | 584        | 125        | 28         | 981        | 190        | 310        | 500        |
| 1       | 15   | 08     | G 2                | G 2                | 340        | 129        | 379        | 170        | 309        | 584        | 125        | 28         | 1093       | 190        | 330        | 520        |