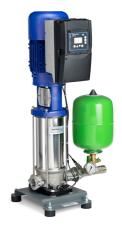

### **Features:**

- Fully automatic pressure boosting system
- Speed controlled
- Base plate version
- Membrane pressure vessel approved for drinking water on the pressure side as a control vessel, flow through according to DIN 4807-5, with stopcock and drainage valve
- vertical high-pressure pumps with speed control
- Reliable operation due to hydraulic components made of stainless steel / brass
- Check valve
- Pressure gauge for pressure indication
- Electronic dry run protection
- Pressure sensor on both sides
- Vibration damping
- Electric motor, protection class IP55, efficiency class IE5 according to IEC 60034-30
- Error message contact per pump

### Scope of delivery:

- Pump with control
- Expansion tank
- Base plate for safe installation