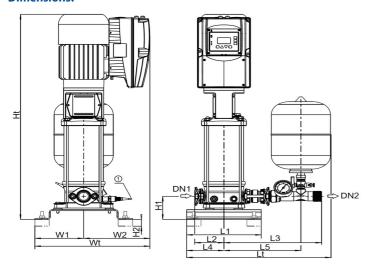

# **Dimensions:**

| Pump(s) | Туре | Stages | DN 1<br>[mm]       | DN 2<br>[mm]       | L1<br>[mm] | L2<br>[mm] | L3<br>[mm] | L4<br>[mm] | L5<br>[mm] | Lt<br>[mm] | H1<br>[mm] | H2<br>[mm] | Ht<br>[mm] | W1<br>[mm] | W2<br>[mm] | Wt<br>[mm] |
|---------|------|--------|--------------------|--------------------|------------|------------|------------|------------|------------|------------|------------|------------|------------|------------|------------|------------|
| 1       | 02   | 05     | G 1 1/4            | G 1 1/4            | 260        | 102        | 340        | 130        | 268        | 503        | 95         | 28         | 643        | 170        | 220        | 390        |
| 1       | 02   | 08     | G 1 1/4            | G 1 1/4            | 260        | 102        | 340        | 130        | 268        | 503        | 95         | 28         | 718        | 170        | 220        | 390        |
| 1       | 02   | 10     | G 1 1/4            | G 1 1/4            | 260        | 102        | 340        | 130        | 268        | 503        | 95         | 28         | 761        | 170        | 235        | 405        |
| 1       | 02   | 14     | G 1 1/4            | G 1 1/4            | 260        | 102        | 340        | 130        | 268        | 503        | 95         | 28         | 847        | 170        | 235        | 405        |
|         |      |        | C                  | C                  | 2.70       |            |            |            | 2.10       |            |            |            |            |            |            |            |
| 1       | 04   | 02     | G 1 1/4            | G 1 1/4            | 260        | 102        | 340        | 130        | 268        | 503        | 95         | 28         | 579        | 170        | 220        | 390        |
| 1       | 04   | 04     | G 1 1/4            | G 1 1/4            | 260        | 102        | 340        | 130        | 268        | 503        | 95         | 28         | 622        | 170        | 220        | 390        |
| 1       | 04   | 05     | G 1 1/4            | G 1 1/4            | 260        | 102        | 340        | 130        | 268        | 503        | 95         | 28         | 653        | 170        | 235        | 405        |
| 1       | 04   | 07     | G 1 1/4            | G 1 1/4            | 260        | 102        | 340        | 130        | 268        | 503        | 95         | 28         | 698        | 170        | 235        | 405        |
| 1       | 04   | 10     | G 1 1/4            | G 1 1/4            | 260        | 102        | 340        | 130        | 268        | 503        | 95         | 28         | 783        | 170        | 240        | 210        |
| 1       | 04   | 14     | G 1 1/4            | G 1 1/4            | 260        | 102        | 340        | 130        | 268        | 503        | 95         | 28         | 893        | 170        | 230        | 400        |
| 1       | 06   | 02     | G 1 1/4            | G 1 1/4            | 260        | 102        | 340        | 130        | 268        | 503        | 95         | 28         | 586        | 170        | 220        | 390        |
| 1       | 06   | 03     | G 1 1/4            | G 1 1/4            | 260        | 102        | 340        | 130        | 268        | 503        | 95         | 28         | 621        | 170        | 235        | 405        |
| 1       | 06   | 05     | G 1 1/4            | G 1 1/4            | 260        | 102        | 340        | 130        | 268        | 503        | 95         | 28         | 671        | 170        | 235        | 405        |
| 1       | 06   | 07     | G 1 1/4            | G 1 1/4            | 260        | 102        | 340        | 130        | 268        | 503        | 95         | 28         | 743        | 170        | 240        | 410        |
| 1       | 06   | 10     | G 1 1/4            | G 1 1/4            | 260        | 102        | 340        | 130        | 268        | 503        | 95         | 28         | 842        | 170        | 230        | 400        |
| 1       | 06   | 14     | G 1 1/4            | G 1 1/4            | 260        | 102        | 340        | 130        | 268        | 503        | 95         | 28         | 982        | 170        | 240        | 410        |
|         | 10   | 0.2    | C 1 1 /2           | 611/2              | 240        | 120        | 270        | 170        | 200        | 504        | 105        | 20         |            | 100        | 225        | 425        |
| 1       | 10   | 02     | G 1 1/2            | G 1 1/2            | 340        | 129        | 379        | 170        | 309        | 584        | 125        | 28         | 666        | 190        | 235        | 425        |
| 1       | 10   | 03     | G 1 1/2<br>G 1 1/2 | G 1 1/2            | 340<br>340 | 129<br>129 | 379<br>379 | 170<br>170 | 309<br>309 | 584<br>584 | 125<br>125 | 28         | 692        | 190<br>190 | 235<br>240 | 425        |
| 1       | 10   | 06     | G 1 1/2            | G 1 1/2<br>G 1 1/2 | 340        | 129        | 379        | 170        | 309        | 584        | 125        | 28<br>28   | 741<br>818 | 190        | 230        | 430<br>420 |
| 1       | 10   | 08     | G 1 1/2            | G 1 1/2            | 340        | 129        | 379        | 170        | 309        | 584        | 125        | 28         | 911        | 190        | 240        | 430        |
| 1       | 10   | 11     | G 1 1/2            | G 1 1/2            | 340        | 129        | 379        | 170        | 309        | 584        | 125        | 28         | 1011       | 190        | 255        | 445        |
| •       | 10   |        | 011/2              | 011/2              | 340        | 129        | 3/9        | 170        | 309        | 304        | 123        | 20         | 1011       | 190        | 233        | 773        |
| 1       | 15   | 02     | G 2                | G 2                | 340        | 129        | 379        | 170        | 309        | 584        | 125        | 28         | 688        | 190        | 230        | 420        |
| 1       | 15   | 03     | G 2                | G 2                | 340        | 129        | 379        | 170        | 309        | 584        | 125        | 28         | 778        | 190        | 240        | 430        |
| 1       | 15   | 04     | G 2                | G 2                | 340        | 129        | 379        | 170        | 309        | 584        | 125        | 28         | 826        | 190        | 255        | 445        |
| 1       | 15   | 06     | G 2                | G 2                | 340        | 129        | 379        | 170        | 309        | 584        | 125        | 28         | 981        | 190        | 310        | 500        |
| 1       | 15   | 08     | G 2                | G 2                | 340        | 129        | 379        | 170        | 309        | 584        | 125        | 28         | 1093       | 190        | 330        | 520        |