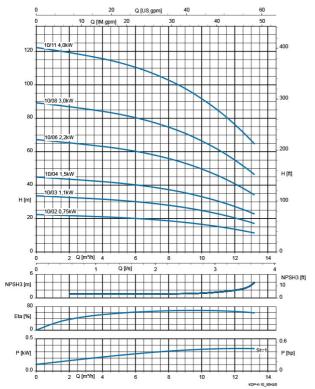

#### **Technical data:**

| Art.no. | U<br>[V] | P <sub>1</sub><br>[W] | In<br>[A] | n<br>[min-1] | Qmax<br>[m³/h] | Hmax<br>[m] | PO    | L<br>[mm] | W<br>[mm] | H<br>[mm] | Weight<br>[kg] |
|---------|----------|-----------------------|-----------|--------------|----------------|-------------|-------|-----------|-----------|-----------|----------------|
| 21911   | 400      | 4000                  | 9,4       | 2900         | 13             | 124         | G11/2 | 584       | 190       | 1011      | 107            |