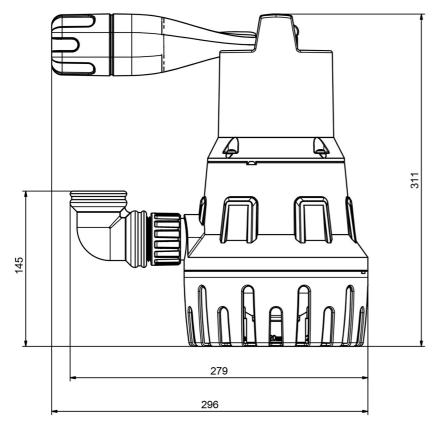

# **Dimensions:**

# **Technical data:**

| Art.no. | U<br>[V] | P <sub>1</sub><br>[W] | In<br>[A] | n<br>[min-1] | Qmax<br>[m³/h] | Hmax<br>[m] | SH<br>[mm] | P0     | D<br>[mm] | L<br>[mm] | W<br>[mm] | H<br>[mm] | Weight<br>[kg] |
|---------|----------|-----------------------|-----------|--------------|----------------|-------------|------------|--------|-----------|-----------|-----------|-----------|----------------|
| 22060   | 230      | 600                   | 2,3       | 2800         | 11,0           | 9,0         | 20         | G 11/4 | 172       | 296       | 279       | 311       | 6,4            |