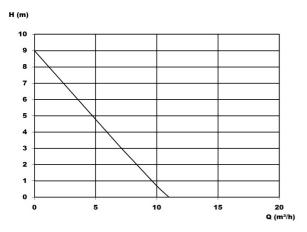

# **Technical data:**

| Art.no. | U<br>[V] | P <sub>1</sub><br>[W] | In<br>[A] | n<br>[min-1] | Qmax<br>[m³/h] | Hmax<br>[m] | SH<br>[mm] | P0     | D<br>[mm] | L<br>[mm] | W<br>[mm] | H<br>[mm] | Weight<br>[kg] |
|---------|----------|-----------------------|-----------|--------------|----------------|-------------|------------|--------|-----------|-----------|-----------|-----------|----------------|
| 22060   | 230      | 600                   | 2,3       | 2800         | 11,0           | 9,0         | 20         | G 11/4 | 172       | 296       | 279       | 311       | 6,4            |

#### **Characteristics:**