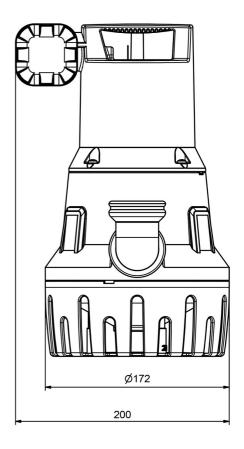

# **Dimensions:**

# **Technical data:**

| Art.no. | U<br>[V] | P <sub>1</sub><br>[W] | In<br>[A] | n<br>[min-1] | Qmax<br>[m³/h] | Hmax<br>[m] | SH<br>[mm] | P0     | D<br>[mm] | L<br>[mm] | W<br>[mm] | H<br>[mm] | Weight<br>[kg] |
|---------|----------|-----------------------|-----------|--------------|----------------|-------------|------------|--------|-----------|-----------|-----------|-----------|----------------|
| 22060   | 230      | 600                   | 2,3       | 2800         | 11,0           | 9,0         | 20         | G 11/4 | 172       | 296       | 279       | 311       | 6,4            |