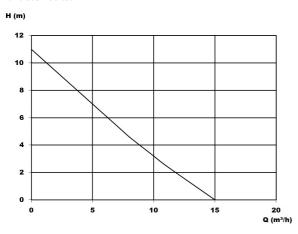

# **Technical data:**

| Art.no. | U<br>[V] | P <sub>1</sub><br>[W] | In<br>[A] | n<br>[min-1] | Qmax<br>[m³/h] | Hmax<br>[m] | SH<br>[mm] | P0     | D<br>[mm] | L<br>[mm] | W<br>[mm] | H<br>[mm] | Weight<br>[kg] |
|---------|----------|-----------------------|-----------|--------------|----------------|-------------|------------|--------|-----------|-----------|-----------|-----------|----------------|
| 22061   | 230      | 800                   | 3,2       | 2800         | 15,0           | 11,0        | 20         | G 11/4 | 172       | 296       | 279       | 311       | 6,9            |

#### **Characteristics:**