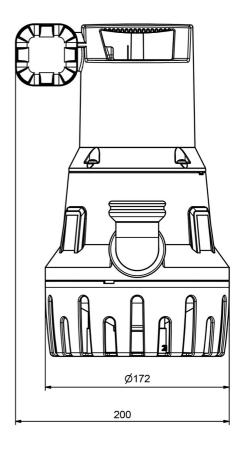

# **Dimensions:**

# **Technical data:**

| Art.no. | U<br>[V] | P <sub>1</sub><br>[W] | In<br>[A] | n<br>[min-1] | Qmax<br>[m³/h] | Hmax<br>[m] | SH<br>[mm] | P0     | D<br>[mm] | L<br>[mm] | W<br>[mm] | H<br>[mm] | Weight<br>[kg] |
|---------|----------|-----------------------|-----------|--------------|----------------|-------------|------------|--------|-----------|-----------|-----------|-----------|----------------|
| 22061   | 230      | 800                   | 3,2       | 2800         | 15,0           | 11,0        | 20         | G 11/4 | 172       | 296       | 279       | 311       | 6,9            |