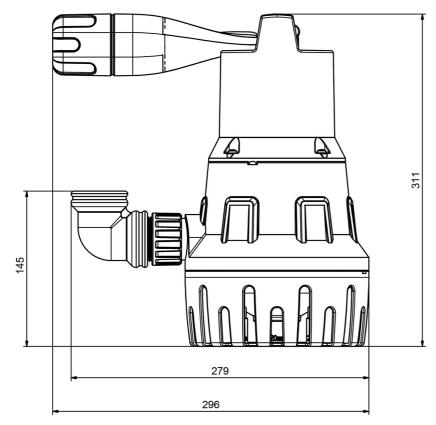

# **Dimensions:**

# **Technical data:**

| Art.no. | U<br>[V] | P <sub>1</sub><br>[W] | In<br>[A] | n<br>[min-1] | Qmax<br>[m³/h] | Hmax<br>[m] | SH<br>[mm] | P0     | D<br>[mm] | L<br>[mm] | W<br>[mm] | H<br>[mm] | Weight<br>[kg] |
|---------|----------|-----------------------|-----------|--------------|----------------|-------------|------------|--------|-----------|-----------|-----------|-----------|----------------|
| 22061   | 230      | 800                   | 3,2       | 2800         | 15,0           | 11,0        | 20         | G 11/4 | 172       | 296       | 279       | 311       | 6,9            |